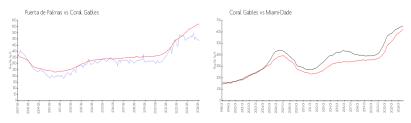

#### **Market Information**

Puerta de Palmas: \$485/sq. ft. Coral Gables: \$625/sq. ft. Coral Gables: \$625/sq. ft. Miami-Dade: \$694/sq. ft.

# **Inventory for Sale**

Puerta de Palmas 6%
Coral Gables 3%
Miami-Dade 4%

## Avg. Time to Close Over Last 12 Months

Puerta de Palmas 46 days Coral Gables 65 days