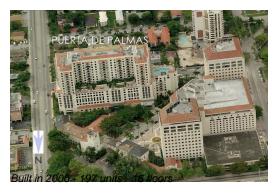

# Unit 1614 - Puerta de Palmas

1614 - 888 Douglas Rd, Coral Gables, FL, Miami-Dade 33134

# **Building Information**

Number of units: 197
Number of active listings for rent: 2
Number of active listings for sale: 11
Building inventory for sale: 5%
Number of sales over the last 12 months: 9
Number of sales over the last 6 months: 1
Number of sales over the last 3 months: 1