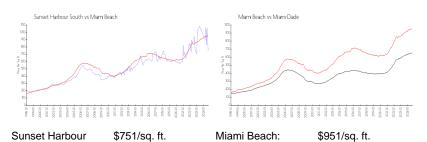

#### Market Information

| South:       |               |             |               |
|--------------|---------------|-------------|---------------|
| Miami Beach: | \$951/sq. ft. | Miami-Dade: | \$694/sq. ft. |