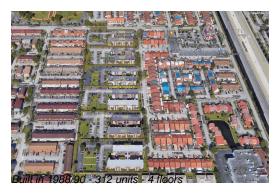

## **Building Information**

Number of units: 312
Number of active listings for rent: 0
Number of active listings for sale: 2
Building inventory for sale: 0%
Number of sales over the last 12 months: 7
Number of sales over the last 6 months: 1
Number of sales over the last 3 months: 0