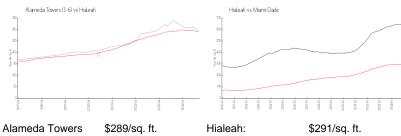

#### **Market Information**

(1-6): Hialeah: \$291/sq. ft. Miami-Dade: \$688/sq. ft.