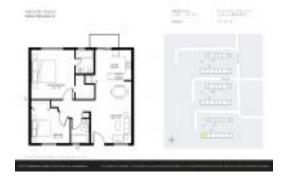

#### **Unit Information**

 MLS Number:
 A11690213

 Status:
 Pending

 Size:
 812 Sq ft.

 Bedrooms:
 2

 Full Bathrooms:
 2

Half Bathrooms: Parking Spaces:

View:

 Rental Price:
 \$2,000

 List PPSF:
 \$2

 Valuated Price:
 \$236,000

 Valuated PPSF:
 \$291

The above valuated price is a baseline figure that does not take into account any specific renovation, upgrade, split, merge, or deterioration of the unit.