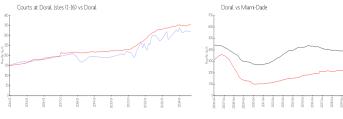

### **Market Information**

Courts at Doral Isles \$318/sq. ft. (1-16):

\$356/sq. ft.

Doral: \$356/sq. ft.

Miami-Dade: \$694/sq. ft.

**Inventory for Sale** 

Doral:

Courts at Doral Isles (1-16) 1% Doral 3%