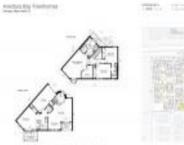

#### **Unit Information**

| MLS Number:<br>Status: | A11690376<br>Active                                        |
|------------------------|------------------------------------------------------------|
| Size:                  | 1,840 Sq ft.                                               |
| Bedrooms:              | 3                                                          |
| Full Bathrooms:        | 2                                                          |
| Half Bathrooms:        | 1                                                          |
| Parking Spaces:        | 2 Spaces, Additional Spaces<br>Available, Assigned Parking |
| View:                  | Garden View, Other View                                    |
| Rental Price:          | \$6,000                                                    |
| List PPSF:             | \$3                                                        |
| Valuated Price:        | \$833,000                                                  |
| Valuated PPSF:         | \$453                                                      |