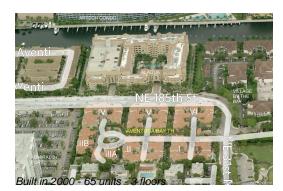

# Unit 18350 NE 30th Ct - Aventura Bay TH

18350 NE 30th Ct - 18345-18480 NE 30 Pl, Aventura, FL, Miami-Dade 33160

## **Building Information**

| Number of units:                         | 65 |
|------------------------------------------|----|
| Number of active listings for rent:      | 0  |
| Number of active listings for sale:      | 0  |
| Building inventory for sale:             | 0% |
| Number of sales over the last 12 months: | 5  |
| Number of sales over the last 6 months:  | 1  |
| Number of sales over the last 3 months:  | 1  |