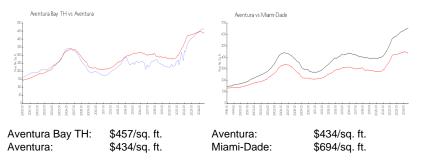

## **Market Information**

#### **Inventory for Sale**

| Aventura Bay TH | 0% |
|-----------------|----|
| Aventura        | 6% |
| Miami-Dade      | 4% |