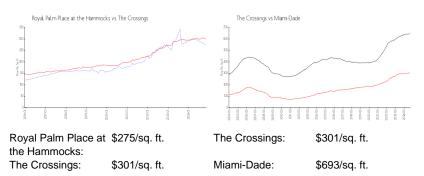

1 Space, Assigned Parking, Guest Parking

\$329,900 \$307 \$296,000 \$275

The above valuated price is a baseline figure that does not take into account any specific renovation, upgrade, split, merge, or deterioration of the unit.