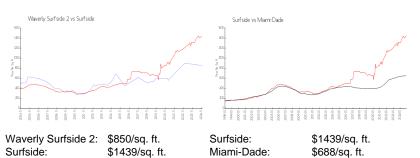

## **Market Information**

#### **Inventory for Sale**

| Waverly Surfside 2 | 14% |
|--------------------|-----|
| Surfside           | 8%  |
| Miami-Dade         | 5%  |

#### Avg. Time to Close Over Last 12 Months

| Waverly Surfside 2 | 558 days |
|--------------------|----------|
| Surfside           | 145 days |
| Miami-Dade         | 90 days  |