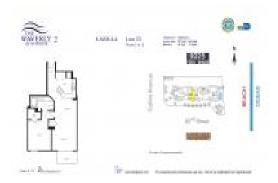

# Unit 1023 - Waverly Surfside 2

1023 - 9201 Collins Av, Surfside, FL, Miami-Dade 33154

### **Unit Information**

MLS Number: A11690588 Status: Active Size: 727 Sq ft. Bedrooms: 1 Full Bathrooms: 1 Half Bathrooms: Parking Spaces: 1 Space, Assigned Parking, Parking Garage Ocean View, Direct Ocean View: \$3,150 **Rental Price:** List PPSF: \$4 Valuated Price: \$604,000 Valuated PPSF: \$831