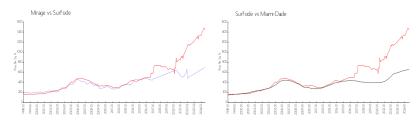

#### **Market Information**

Mirage: \$703/sq. ft. Surfside: \$1441/sq. ft. \$1441/sq. ft. Surfside: Miami-Dade: \$694/sq. ft.