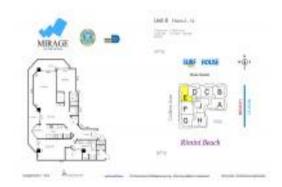

# Unit 2E - Mirage

2E - 8925 Collins Av, Surfside, FL, Miami-Dade 33154

#### **Unit Information**

MLS Number: A11690598 Status: Active Size: 1,710 Sq ft. 2

Bedrooms: 2 Full Bathrooms:

Half Bathrooms:

1 Space, Covered Parking, Valet Parking Parking Spaces:

View: Rental Price:

\$6,000 List PPSF: \$4 Valuated Price: \$1,028,000 Valuated PPSF: \$601