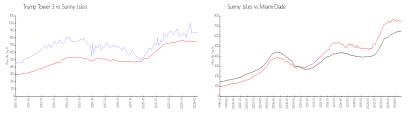

#### **Market Information**

Sunny Isles:

Miami-Dade:

| Trump | Tower  |
|-------|--------|
| Sunny | Isles: |

3: \$876

\$876/sq. ft. \$742/sq. ft. \$742/sq. ft. \$688/sq. ft.