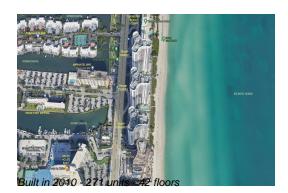

# Unit 2705 - Trump Tower 3

2705 - 15811 Collins Av, Sunny Isles, FL, Miami-Dade 33160

## **Building Information**

| Number of units:                         | 271 |
|------------------------------------------|-----|
| Number of active listings for rent:      | 21  |
| Number of active listings for sale:      | 17  |
| Building inventory for sale:             | 6%  |
| Number of sales over the last 12 months: | 10  |
| Number of sales over the last 6 months:  | 1   |
| Number of sales over the last 3 months:  | 1   |