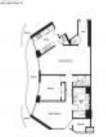

### **Unit Information**

| MLS Number:<br>Status:<br>Size:<br>Bedrooms:<br>Full Bathrooms:<br>Half Bathrooms: | A11690646<br>Active<br>1,463 Sq ft.<br>2       |
|------------------------------------------------------------------------------------|------------------------------------------------|
| Parking Spaces:<br>View:                                                           | 2 Or More Spaces, Valet Parking                |
| List Price:<br>List PPSF:<br>Valuated Price:<br>Valuated PPSF:                     | \$1,500,000<br>\$1,025<br>\$1,055,000<br>\$735 |