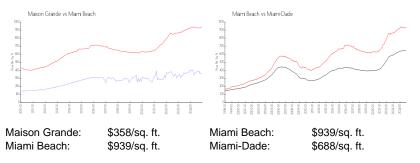

### **Market Information**

### **Inventory for Sale**

| Maison Grande | 3% |
|---------------|----|
| Miami Beach   | 5% |
| Miami-Dade    | 5% |