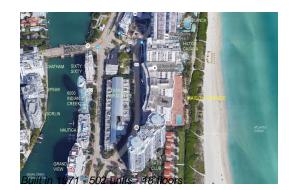

# Unit PH-1 - Maison Grande

PH-1 - 6039 Collins Ave, Miami Beach, FL, Miami-Dade 33140

# **Building Information**

| Number of units:                         | 502 |
|------------------------------------------|-----|
| Number of active listings for rent:      | 0   |
| Number of active listings for sale:      | 17  |
| Building inventory for sale:             | 3%  |
| Number of sales over the last 12 months: | 14  |
| Number of sales over the last 6 months:  | 7   |
| Number of sales over the last 3 months:  | 3   |
|                                          |     |