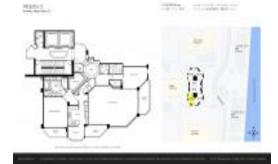

# Unit 1202 - Atlantic 2 @ the Point

1202 - 21150 Point PI, Aventura, FL, Miami-Dade 33180

#### **Unit Information**

 MLS Number:
 A11690708

 Status:
 Active

 Size:
 2,190 Sq ft.

Bedrooms: 2
Full Bathrooms: 2
Half Bathrooms: 1

Parking Spaces: 1 Space

View: Intracoastal View,Ocean View,Water View

 Rental Price:
 \$6,500