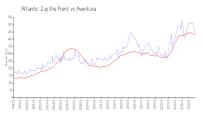

### **Market Information**

Atlantic 2 @ the

\$448/sq. ft.

Aventura:

\$426/sq. ft.

Point: Aventura:

\$426/sq. ft.

Miami-Dade:

\$688/sq. ft.