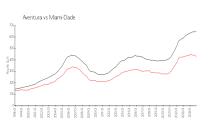

### **Market Information**

Atlantic 2 @ the

\$448/sq. ft.

Aventura:

\$426/sq. ft.

Point: Aventura:

\$426/sq. ft.

Miami-Dade:

\$688/sq. ft.