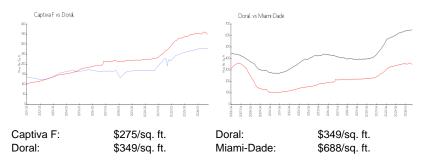

Size:
 1,710 Sq ft.

Bedrooms: 3 Full Bathrooms: 2

Half Bathrooms: Parking Spaces:

View:

 Rental Price:
 \$3,400

 List PPSF:
 \$2

 Valuated Price:
 \$465,000

 Valuated PPSF:
 \$272

The above valuated price is a baseline figure that does not take into account any specific renovation, upgrade, split, merge, or deterioration of the unit.

## **Building Information**

Number of units: 70
Number of active listings for rent: 0
Number of active listings for sale: 5
Building inventory for sale: 7%
Number of sales over the last 12 months: 3
Number of sales over the last 6 months: 1
Number of sales over the last 3 months: 0

# **Building Association Information**

Doral Isles Community Association Address: 6450 NW 110th Ave,

Doral, FL 33178, Phone: +1 305-436-091

## **Market Information**



#### **Inventory for Sale**

 Captiva F
 7%

 Doral
 3%

 Miami-Dade
 5%

# Avg. Time to Close Over Last 12 Months

Captiva F 72 days
Doral 65 days
Miami-Dade 90 days