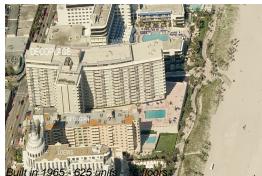

# Unit 1019 - Decoplage

1019 - 100 Lincoln Rd, Miami Beach, FL, Miami-Dade 33139

# **Building Information**

| Number of units:                         | 625 |
|------------------------------------------|-----|
| Number of active listings for rent:      | 129 |
| Number of active listings for sale:      | 39  |
| Building inventory for sale:             | 6%  |
| Number of sales over the last 12 months: | 24  |
| Number of sales over the last 6 months:  | 19  |
| Number of sales over the last 3 months:  | 7   |
|                                          |     |