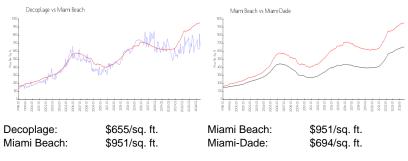

## **Market Information**

#### **Inventory for Sale**

| Decoplage   | 6% |
|-------------|----|
| Miami Beach | 5% |
| Miami-Dade  | 4% |

## Avg. Time to Close Over Last 12 Months

| Decoplage   | 134 days |
|-------------|----------|
| Miami Beach | 102 days |
| Miami-Dade  | 86 days  |