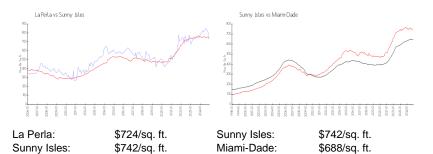

#### **Market Information**

| La Perla    | 9% |
|-------------|----|
| Sunny Isles | 7% |
| Miami-Dade  | 5% |