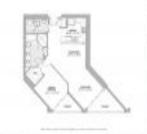

# Unit 4110 - La Perla

4110 - 16699 Collins Av, Sunny Isles, FL, Miami-Dade 33160

# **Unit Information**

| MLS Number:     | A11690748                             |
|-----------------|---------------------------------------|
| Status:         | Active                                |
| Size:           | 1,000 Sq ft.                          |
| Bedrooms:       | 1                                     |
| Full Bathrooms: | 1                                     |
| Half Bathrooms: | 1                                     |
| Parking Spaces: | 2 Or More Spaces, Assigned            |
|                 | Parking,Covered Parking,Valet Parking |
| View:           |                                       |
| List Price:     | \$895,000                             |
| List PPSF:      | \$895                                 |
| Valuated Price: | \$799,000                             |
| Valuated PPSF:  | \$799                                 |