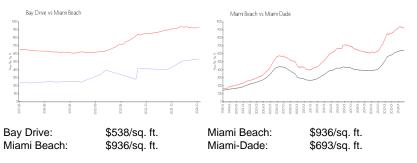

#### **Inventory for Sale**

| Bay Drive   | 9% |
|-------------|----|
| Miami Beach | 5% |
| Miami-Dade  | 4% |

### Avg. Time to Close Over Last 12 Months

| Bay Drive   | 89 days  |
|-------------|----------|
| Miami Beach | 104 days |
| Miami-Dade  | 89 days  |