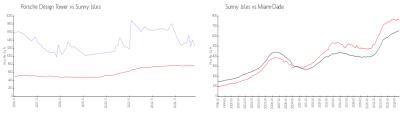

## **Market Information**

Porsche Design

\$1256/sq. ft.

Sunny Isles:

\$757/sq. ft.

Tower: Sunny Isles:

\$757/sq. ft.

Miami-Dade:

\$694/sq. ft.