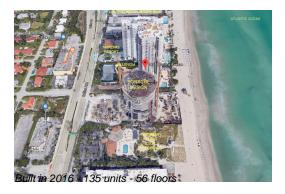

# **Unit 1205 - Porsche Design Tower**

1205 - 18555 Collins Ave, Sunny Isles, FL, Miami-Dade 33160

## **Building Information**

Number of units: 132
Number of active listings for rent: 0
Number of active listings for sale: 29
Building inventory for sale: 21%
Number of sales over the last 12 months: 10
Number of sales over the last 6 months: 6
Number of sales over the last 3 months: 2