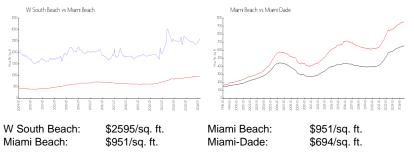

tive listings for rent:      | 3   |
| Number of active listings for sale:      | 22  |
| Building inventory for sale:             | 5%  |
| Number of sales over the last 12 months: | 3   |
| Number of sales over the last 6 months:  | 1   |
| Number of sales over the last 3 months:  | 0   |
|                                          |     |

## **Building Association Information**

W South Beach Condominium (305) 938-3000

#### **Recent Sales**

| Unit # | Size        | Closing Date | Sale Price  | PPSF    |
|--------|-------------|--------------|-------------|---------|
| 514    | 1,026 sq ft | May 2024     | \$2,250,000 | \$2,193 |
| 1411   | 1,121 sq ft | Feb 2024     | \$3,347,500 | \$2,986 |
| 532    | 793 sq ft   | Dec 2023     | \$1,320,000 | \$1,665 |

#### **Market Information**



#### **Inventory for Sale**

| W South Beach | 5% |
|---------------|----|
| Miami Beach   | 5% |
| Miami-Dade    | 4% |

## Avg. Time to Close Over Last 12 Months

| W South Beach | 32 days  |
|---------------|----------|
| Miami Beach   | 102 days |
| Miami-Dade    | 86 days  |