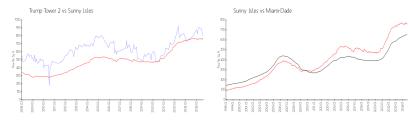

#### **Market Information**

Trump Tower 2: \$803/sq. ft. Sunny Isles: \$757/sq. ft. Sunny Isles: \$757/sq. ft. Miami-Dade: \$694/sq. ft.