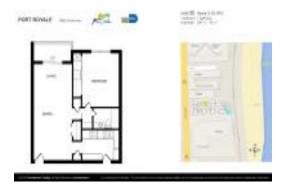

# **Unit 305 - Port Royale**

305 - 6969 Collins Ave, Miami Beach, FL, Miami-Dade 33141

#### **Unit Information**

 MLS Number:
 A11691005

 Status:
 Active

 Size:
 676 Sq ft.

 Bedrooms:
 1

Full Bathrooms:
Half Bathrooms:

Parking Spaces: Additional Spaces Available, Covered

Parking, Street Parking

 View:
 Ocean View

 Rental Price:
 \$2,060

 List PPSF:
 \$3

 Valuated Price:
 \$281,000

 Valuated PPSF:
 \$416

The above valuated price is a baseline figure that does not take into account any specific renovation, upgrade, split, merge, or deterioration of the unit.