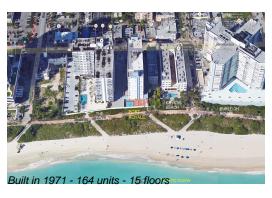

#### **Building Information**

Number of units: 164
Number of active listings for rent: 0
Number of active listings for sale: 11
Building inventory for sale: 6%
Number of sales over the last 12 months: 4
Number of sales over the last 6 months: 1
Number of sales over the last 3 months: 0