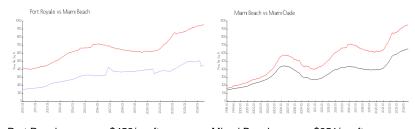

#### **Market Information**

Port Royale: \$452/sq. ft. Miami Beach: \$951/sq. ft. Miami-Dade: \$694/sq. ft.