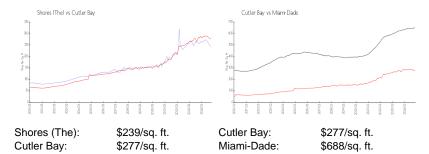

# **Inventory for Sale**

 Shores (The)
 2%

 Cutler Bay
 2%

 Miami-Dade
 5%

# Avg. Time to Close Over Last 12 Months

Shores (The) 99 days Cutler Bay 59 days Miami-Dade 90 days