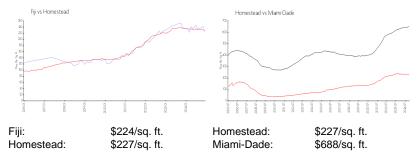

 Rental Price:
 \$2,100

 List PPSF:
 \$2

 Valuated Price:
 \$258,000

 Valuated PPSF:
 \$224

The above valuated price is a baseline figure that does not take into account any specific renovation, upgrade, split, merge, or deterioration of the unit.