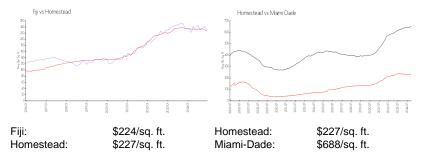

 Rental Price:
 \$2,250

 List PPSF:
 \$1

 Valuated Price:
 \$341,000

 Valuated PPSF:
 \$224

The above valuated price is a baseline figure that does not take into account any specific renovation, upgrade, split, merge, or deterioration of the unit.

# **Inventory for Sale**

 Fiji
 7%

 Homestead
 4%

 Miami-Dade
 5%

# Avg. Time to Close Over Last 12 Months

Fiji 36 days Homestead 56 days Miami-Dade 90 days