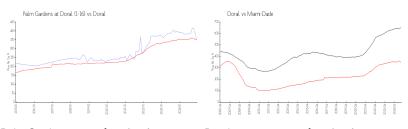

#### **Market Information**

Palm Gardens at \$347/sq. ft. Doral: \$349/sq. ft.

Doral (1-16):

Doral: \$349/sq. ft. Miami-Dade: \$688/sq. ft.