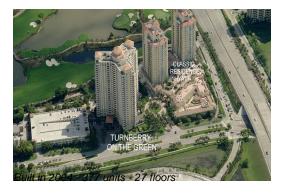

# Unit 1006 - Turnberry on the Green

1006 - 19501 W Country Club Dr, Aventura, FL, Miami-Dade 33180

### **Building Information**

Number of units: 377
Number of active listings for rent: 24
Number of active listings for sale: 13
Building inventory for sale: 3%
Number of sales over the last 12 months: 13
Number of sales over the last 6 months: 5
Number of sales over the last 3 months: 4