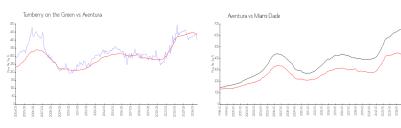

## **Market Information**

Turnberry on the

\$399/sq. ft.

Aventura:

\$434/sq. ft.

Green: Aventura:

\$434/sq. ft.

Miami-Dade:

\$694/sq. ft.