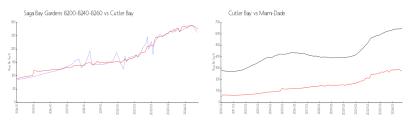

#### **Market Information**

Saga Bay Gardens \$262/sq. ft. Cutler Bay: \$275/sq. ft.

8200-8240-8260:

Cutler Bay: \$275/sq. ft. Miami-Dade: \$693/sq. ft.

# **Inventory for Sale**

 Saga Bay Gardens 8200-8240-8260
 3%

 Cutler Bay
 2%

 Miami-Dade
 4%

### Avg. Time to Close Over Last 12 Months

Saga Bay Gardens 8200-8240-8260 25 days Cutler Bay 49 days Miami-Dade 89 days