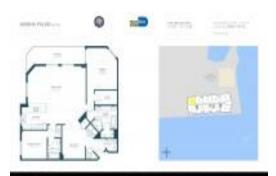

#### **Unit Information**

| MLS Number:<br>Status:<br>Size:<br>Bedrooms:<br>Full Bathrooms:<br>Half Bathrooms: | A11691327<br>Active<br>1,962 Sq ft.<br>2<br>2<br>1 |
|------------------------------------------------------------------------------------|----------------------------------------------------|
| Parking Spaces:<br>View:                                                           | 1 Space                                            |
| List Price:                                                                        | \$1,380,000                                        |
| List PPSF:<br>Valuated Price:                                                      | \$703<br>\$1,170,000                               |
| Valuated PPSF:                                                                     | \$1,170,000<br>\$596                               |