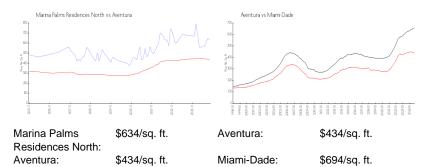

#### **Market Information**

**Inventory for Sale** 

| Marina Palms Residences North | 15% |
|-------------------------------|-----|
| Aventura                      | 6%  |
| Miami-Dade                    | 4%  |