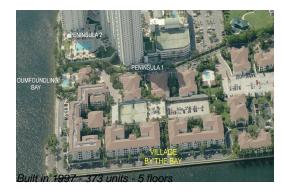

# Unit 3103 - Village by the Bay

3103 - 3255 NE 184 St, Aventura, FL, Miami-Dade 33160

## **Building Information**

| Number of units:                         | 373 |
|------------------------------------------|-----|
| Number of active listings for rent:      | 20  |
| Number of active listings for sale:      | 19  |
| Building inventory for sale:             | 5%  |
| Number of sales over the last 12 months: | 13  |
| Number of sales over the last 6 months:  | 6   |
| Number of sales over the last 3 months:  | 3   |