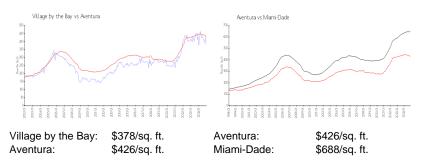

#### **Inventory for Sale**

| Village by the Bay | 5% |
|--------------------|----|
| Aventura           | 7% |
| Miami-Dade         | 5% |

## Avg. Time to Close Over Last 12 Months

| Village by the Bay | 113 days |
|--------------------|----------|
| Aventura           | 107 days |
| Miami-Dade         | 90 days  |