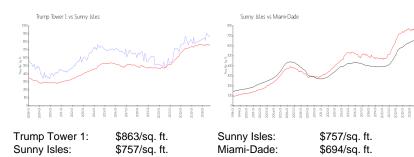

## **Unit Information**

| MLS Number:<br>Status:<br>Size:<br>Bedrooms:<br>Full Bathrooms:<br>Half Bathrooms: | A11691427<br>Active<br>1,435 Sq ft.<br>2<br>2 |
|------------------------------------------------------------------------------------|-----------------------------------------------|
| Parking Spaces:                                                                    | 2 Spaces,Valet Parking                        |
| View:                                                                              | Canal,Intracoastal View                       |
| Rental Price:                                                                      | \$6,500                                       |
| List PPSF:                                                                         | \$5                                           |
| Valuated Price:                                                                    | \$1,017,000                                   |
| Valuated PPSF:                                                                     | \$709                                         |