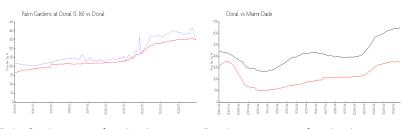

#### **Market Information**

Palm Gardens at \$347/sq. ft. Doral: \$349/sq. ft.

Doral (1-16):

Doral: \$349/sq. ft. Miami-Dade: \$688/sq. ft.