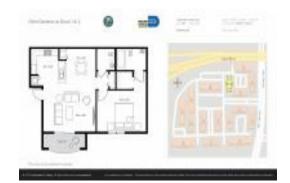

#### **Unit Information**

MLS Number: A11691440
Status: Pending
Size: 650 Sq ft.

Bedrooms: 1
Full Bathrooms: 1
Half Bathrooms: 1

Parking Spaces: 1 Space, Assigned Parking, Guest Parking

 View:
 Garden View