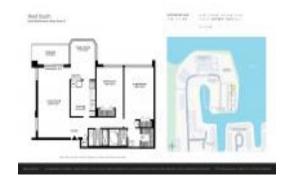

## Unit 2A - Reef South

2A - 16570 NE 26 Ave, North Miami Beach, FL, Miami-Dade 33160

#### **Unit Information**

 MLS Number:
 A11691543

 Status:
 Active

 Size:
 1,213 Sq ft.

Bedrooms: 2 Full Bathrooms: 2

Half Bathrooms:

Parking Spaces: 1 Space,2 Or More Spaces,Assigned

Parking, Guest Parking