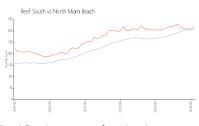

## **Market Information**

North Marri Beach vs Miarri Dade

To the state of the sta

Reef South: \$316/sq. ft. North Miami Beach: \$308/sq. ft. North Miami Beach: \$308/sq. ft. Miami-Dade: \$694/sq. ft.