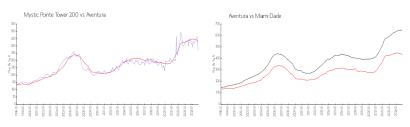

### **Market Information**

Mystic Pointe Tower \$367/sq. ft.

Aventura:

\$426/sq. ft.

200:

Aventura:

\$426/sq. ft.

Miami-Dade:

\$688/sq. ft.