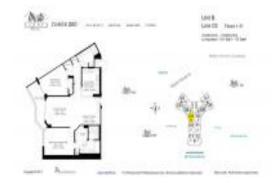

# **Unit 303 - Mystic Pointe Tower 200**

303 - 19101 NE 36 Ct, Aventura, FL, Miami-Dade 33180

#### **Unit Information**

 MLS Number:
 A11691562

 Status:
 Active

 Size:
 1,181 Sq ft.

Bedrooms: 2 Full Bathrooms: 2

Half Bathrooms: Parking Spaces:

View:

 Rental Price:
 \$3,500