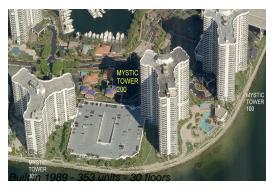

# **Unit 2206 - Mystic Pointe Tower 200**

2206 - 19101 NE 36 Ct, Aventura, FL, Miami-Dade 33180

#### **Building Information**

Valuated PPSF:

Number of units: 353
Number of active listings for rent: 11
Number of active listings for sale: 22
Building inventory for sale: 6%
Number of sales over the last 12 months: 21
Number of sales over the last 6 months: 9
Number of sales over the last 3 months: 2