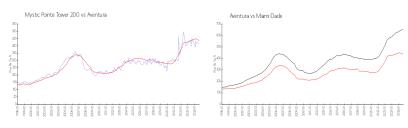

### **Market Information**

Mystic Pointe Tower \$423/sq. ft.

Aventura:

\$434/sq. ft.

200: Aventura:

\$434/sq. ft.

. Miami-Dade:

\$694/sq. ft.