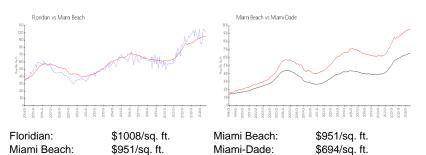

### **Market Information**

| Floridian   | 7% |
|-------------|----|
| Miami Beach | 5% |
| Miami-Dade  | 4% |

#### Avg. Time to Close Over Last 12 Months

| Floridian   | 69 days  |
|-------------|----------|
| Miami Beach | 102 days |
| Miami-Dade  | 86 days  |

forme.