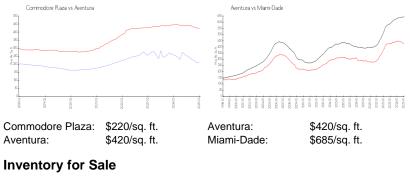

#### **Market Information**

| Commodore Plaza | 9% |
|-----------------|----|
| Aventura        | 7% |
| Miami-Dade      | 5% |