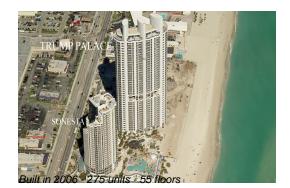

# Unit 1502 - Trump Palace

1502 - 18101 Collins Av, Sunny Isles, FL, Miami-Dade 33160

## **Building Information**

| Number of units:                         | 275 |
|------------------------------------------|-----|
| Number of active listings for rent:      | 35  |
| Number of active listings for sale:      | 13  |
| Building inventory for sale:             | 4%  |
| Number of sales over the last 12 months: | 16  |
| Number of sales over the last 6 months:  | 4   |
| Number of sales over the last 3 months:  | 1   |