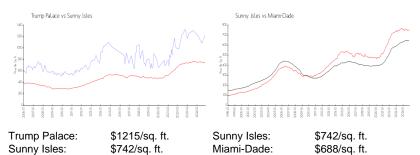

### Market Information

#### **Inventory for Sale**

| Trump Palace | 5% |
|--------------|----|
| Sunny Isles  | 7% |
| Miami-Dade   | 5% |

## Avg. Time to Close Over Last 12 Months

| Trump Palace | 143 days |
|--------------|----------|
| Sunny Isles  | 116 days |
| Miami-Dade   | 91 days  |