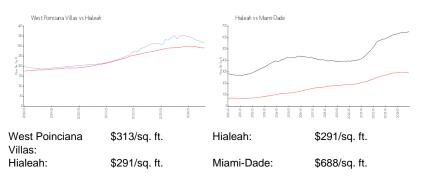

#### **Inventory for Sale**

| West Poinciana Villas | 2% |
|-----------------------|----|
| Hialeah               | 1% |
| Miami-Dade            | 5% |

### Avg. Time to Close Over Last 12 Months

| West Poinciana Villas | 37 days |
|-----------------------|---------|
| Hialeah               | 48 days |

Miami-Dade

90 days