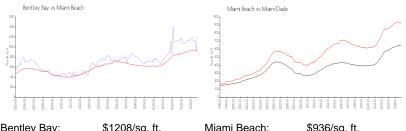

### Market Information

#### Bentley Bay: Miami Beach:

| Beach: \$936/sq. ft |  |
|---------------------|--|

Miami Beach: Miami-Dade: \$936/sq. ft. \$693/sq. ft.