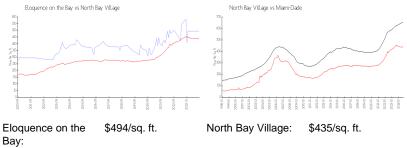

#### **Market Information**

| Day.               |               |             |               |
|--------------------|---------------|-------------|---------------|
| North Bay Village: | \$435/sq. ft. | Miami-Dade: | \$694/sq. ft. |