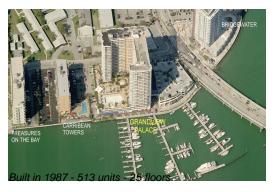

## **Building Information**

Number of units: 513
Number of active listings for rent: 9
Number of active listings for sale: 30
Building inventory for sale: 5%
Number of sales over the last 12 months: 7
Number of sales over the last 6 months: 4
Number of sales over the last 3 months: 3

# **Building Association Information**

Grandview Palace Condiminium Association, Inc (305) 861-7512

managment office: (305) 861-7512