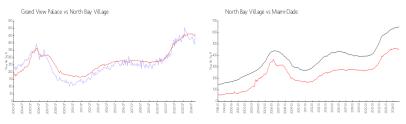

#### **Market Information**

Grand View Palace: \$457/sq. ft. North Bay Village: \$457/sq. ft. North Bay Village: \$457/sq. ft. Miami-Dade: \$688/sq. ft.