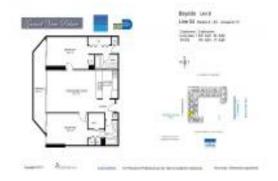

## **Unit 704 - Grand View Palace**

704 - 7601 E Treasure Dr, North Bay Village, FL, Miami-Dade 33141

#### **Unit Information**

 MLS Number:
 A11692074

 Status:
 Active

 Size:
 1,030 Sq ft.

Bedrooms: 2 Full Bathrooms: 2

Half Bathrooms:

Parking Spaces: 1 Space, Assigned Parking, Guest Parking

 View:
 \$395,000