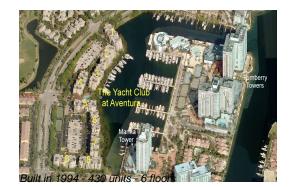

# Unit 1403 - Yacht Club at Aventura

1403 - 19501 E Country Club Dr, Aventura, FL, Miami-Dade 33180

## **Building Information**

| Number of units:                         | 430 |
|------------------------------------------|-----|
| Number of active listings for rent:      | 41  |
| Number of active listings for sale:      | 35  |
| Building inventory for sale:             | 8%  |
| Number of sales over the last 12 months: | 24  |
| Number of sales over the last 6 months:  | 8   |
| Number of sales over the last 3 months:  | 5   |