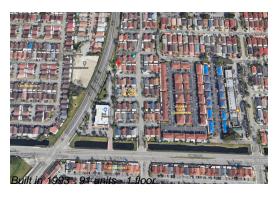

# **Unit 119 - Los Palacios**

119 - 3355 W 68 St, Hialeah, FL, Miami-Dade 33018

# **Building Information**

Number of units: 91
Number of active listings for rent: 0
Number of active listings for sale: 0
Building inventory for sale: 0%
Number of sales over the last 12 months: 1
Number of sales over the last 6 months: 1
Number of sales over the last 3 months: 0