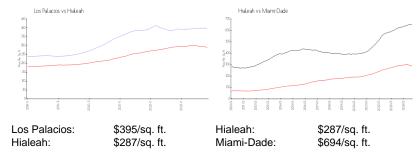

 Rental Price:
 \$2,400

 List PPSF:
 \$2

 Valuated Price:
 \$430,000

 Valuated PPSF:
 \$394

The above valuated price is a baseline figure that does not take into account any specific renovation, upgrade, split, merge, or deterioration of the unit.