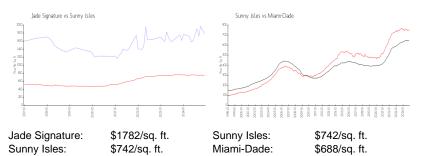

#### Inventory for Sale

| Jade Signature | 7% |
|----------------|----|
| Sunny Isles    | 7% |
| Miami-Dade     | 5% |

Avg. Time to Close Over Last 12 Months

17.715 (mm)

Jade Signature Sunny Isles Miami-Dade 381 days 116 days 90 days