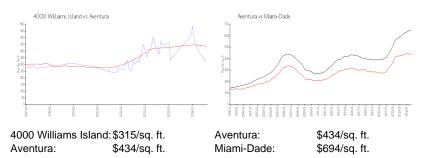

## **Market Information**

# Inventory for Sale

| 4000 Williams Island | 12% |
|----------------------|-----|
| Aventura             | 6%  |
| Miami-Dade           | 4%  |

## Avg. Time to Close Over Last 12 Months

| 4000 Williams Island | 81 days  |
|----------------------|----------|
| Aventura             | 101 days |
| Miami-Dade           | 86 days  |