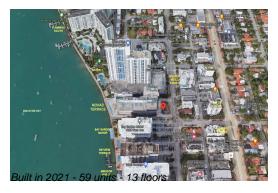

# **Building Information**

Number of units: 59
Number of active listings for rent: 0
Number of active listings for sale: 5
Building inventory for sale: 8%
Number of sales over the last 12 months: 4
Number of sales over the last 6 months: 1
Number of sales over the last 3 months: 1