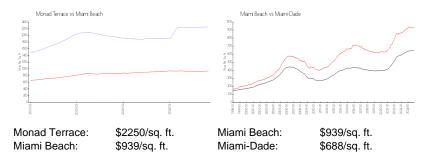

tory for sale: 8%
Number of sales over the last 12 months: 4
Number of sales over the last 6 months: 1
Number of sales over the last 3 months: 1



Monad Terrace

Address: 1300 Monad Ter, Miami Beach, FL 33139 Phone: +1 786-800-2160

https://kwpmc.com/property/monad-terrace-condominium-association/

### **Recent Sales**

| Unit # | Size        | Closing Date | Sale Price  | PPSF    |
|--------|-------------|--------------|-------------|---------|
| 9D     | 2,496 sq ft | Jan 2025     | \$4,003,777 | \$1,604 |
| 10B    | 2,691 sq ft | Apr 2024     | \$4,387,500 | \$1,630 |
| 4F     | 2,658 sq ft | Apr 2024     | \$6,400,000 | \$2,408 |
| 11C    | 1,910 sq ft | Feb 2024     | \$3,350,000 | \$1,754 |
|        |             |              |             |         |

### **Market Information**



## **Inventory for Sale**

Monad Terrace 8%
Miami Beach 5%
Miami-Dade 5%

## Avg. Time to Close Over Last 12 Months





Monad Terrace Miami Beach Miami-Dade 61 days 104 days 90 days