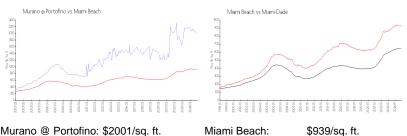

#### **Market Information**

| Murano @ Portofino: | \$2001/sq. ft. | Miami Beach: | \$939/sq. ft. |
|---------------------|----------------|--------------|---------------|
| Miami Beach:        | \$939/sq. ft.  | Miami-Dade:  | \$688/sq. ft. |