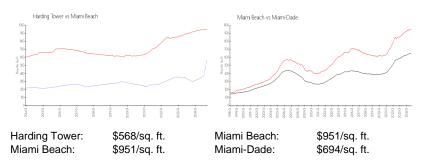

#### **Inventory for Sale**

| Harding Tower | 2% |
|---------------|----|
| Miami Beach   | 5% |
| Miami-Dade    | 4% |

### Avg. Time to Close Over Last 12 Months

| Harding Tower | 18 days  |
|---------------|----------|
| Miami Beach   | 102 days |

Miami-Dade

86 days