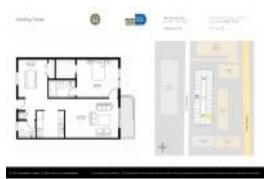

# Unit 416 - Harding Tower

416 - 6801 Harding Ave, Miami Beach, FL, Miami-Dade 33141

## **Unit Information**

| MLS Number:<br>Status:<br>Size:<br>Bedrooms:<br>Full Bathrooms:<br>Half Bathrooms:<br>Parking Spaces: | A11692472<br>Active<br>810 Sq ft.<br>1<br>1<br>1<br>1 Space |
|-------------------------------------------------------------------------------------------------------|-------------------------------------------------------------|
| View:                                                                                                 |                                                             |
| List Price:                                                                                           | \$305,000                                                   |
| List PPSF:                                                                                            | \$377                                                       |
| Valuated Price:<br>Valuated PPSF:                                                                     | \$469,000<br>\$579                                          |