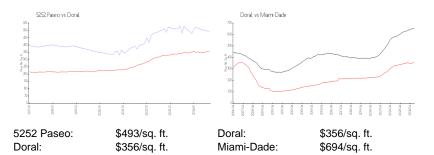

### **Market Information**

#### **Inventory for Sale**

| 5252 Paseo | 8% |
|------------|----|
| Doral      | 3% |
| Miami-Dade | 4% |

# Avg. Time to Close Over Last 12 Months

| 5252 Paseo | 61 days |
|------------|---------|
| Doral      | 60 days |
| Miami-Dade | 86 days |