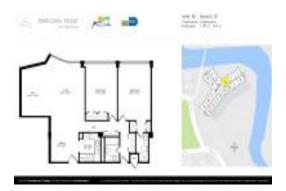

# **Unit 4H - Parkview Point**

4H - 7441 Wayne Ave, Miami Beach, FL, Miami-Dade 32141

#### **Unit Information**

 MLS Number:
 A11692507

 Status:
 Active

 Size:
 1,181 Sq ft.

 Bedrooms:
 2

Bedrooms: Full Bathrooms:

Half Bathrooms:

Parking Spaces: 1 Space, Assigned Parking, Valet Parking

2

View:

 Rental Price:
 \$3,000

 List PPSF:
 \$3

 Valuated Price:
 \$278,000

 Valuated PPSF:
 \$235

The above valuated price is a baseline figure that does not take into account any specific renovation, upgrade, split, merge, or deterioration of the unit.