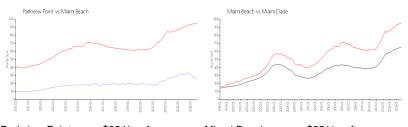

# **Market Information**

Parkview Point: \$254/sq. ft. Miami Beach: \$951/sq. ft. Miami Beach: \$951/sq. ft. Miami-Dade: \$694/sq. ft.