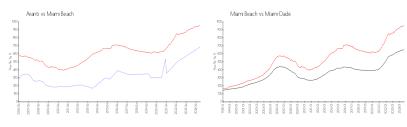

#### **Market Information**

Avanti: \$686/sq. ft. Miami Beach: \$951/sq. ft. Miami Beach: \$951/sq. ft. Miami-Dade: \$694/sq. ft.