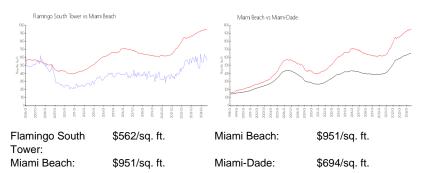

#### **Market Information**

#### **Inventory for Sale**

| Flamingo South Tower | 3% |
|----------------------|----|
| Miami Beach          | 5% |
| Miami-Dade           | 4% |