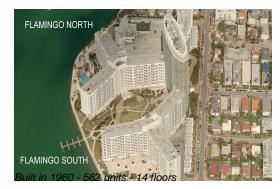

### **Building Information**

| Number of units:                         | 562 |
|------------------------------------------|-----|
| Number of active listings for rent:      | 115 |
| Number of active listings for sale:      | 18  |
| Building inventory for sale:             | 3%  |
| Number of sales over the last 12 months: | 17  |
| Number of sales over the last 6 months:  | 5   |
| Number of sales over the last 3 months:  | 1   |
|                                          |     |

#### **Building Association Information**

Flamingo South Beach 1500 Bay Rd, Miami Beach, FL 33139 (305) 532 7583